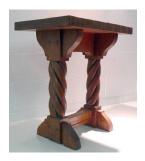

Title: Pueblo/Deco Trestle-Style Side Table Date: circa 1925 Primary Maker: William Penhallow Henderson Medium: pine

Title: Pueblo/Deco
Trestle-Style Side Table
Date: circa 1925
Primary Maker: William
Penhallow Henderson
Medium: pine