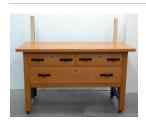

Slats)

Date: circa 1940

Primary Maker: Unknown

Maker

Medium: Painted and

carved wood

Title: Alvarado Hotel Bridal Suite Bedroom Set (Mirror & Dresser)

Date: circa 1940

Primary Maker: Unknown

Maker

Medium: Painted and

carved wood