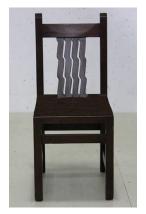

Title: Chair
Date: circa 1930
Primary Maker: Gustave

Baumann

Medium: wood and paint

Title: Chair
Date: circa 1930
Primary Maker: Gustave

Baumann

Medium: Wood and paint

Title: Alvarado Hotel Bridal Suite Bedroom Set (Headboard, Footboard, Rails &