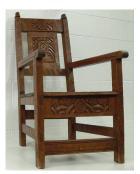

## **Basic Report**

Title: Pueblo/Deco Armchair Date: circa 1925 Primary Maker: William Penhallow Henderson Medium: pine

Title: Pueblo/Deco Armchair Date: circa 1925 Primary Maker: William Penhallow Henderson Medium: pine