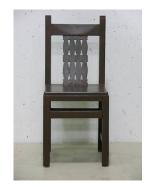

Title: Chair
Date: circa 1930
Primary Maker: Gustave

Baumann

Medium: wood and paint

Title: Chair
Date: circa 1930
Primary Maker: Gustave

Baumann

Medium: Wood and paint

Title: Alvarado Hotel Bridal Suite Bedroom Set (Headboard, Footboard, Rails &