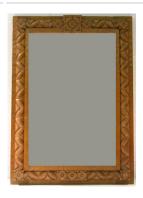

Title: Pueblo/Deco
Davenport
Date: circa 1925
Primary Maker: William
Penhallow Henderson
Medium: pine

Title: Pueblo/Deco Mirror Date: circa 1925 Primary Maker: William Penhallow Henderson Medium: pine and glass