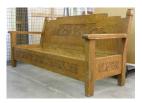

Title: Pueblo/Deco
Davenport
Date: circa 1925
Primary Maker: William
Penhallow Henderson
Medium: pine

Title: Pueblo/Deco Mirror Date: circa 1925 Primary Maker: William Penhallow Henderson Medium: pine and glass