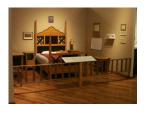

Title: Chair
Date: circa 1930
Primary Maker: Gustave

Baumann

Medium: wood and paint

Title: Chair
Date: circa 1930
Primary Maker: Gustave

Baumann

Medium: Wood and paint

Title: Alvarado Hotel Bridal Suite Bedroom Set (Headboard, Footboard, Rails &

Slats)

Date: circa 1940

Primary Maker: Unknown

Maker

Medium: Painted and

carved wood

Title: Alvarado Hotel Bridal Suite Bedroom Set (Mirror & Dresser)

Date: circa 1940