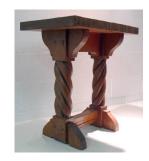

Title: Pueblo/Deco Trestle-Style Side Table Date: circa 1925 Primary Maker: William Penhallow Henderson Medium: pine

Title: Pueblo/Deco
Trestle-Style Side Table
Date: circa 1925
Primary Maker: William
Penhallow Henderson
Medium: pine