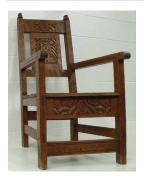

## **Basic Report**

Title: Pueblo/Deco Armchair Date: circa 1925 Primary Maker: William Penhallow Henderson Medium: pine

Title: Pueblo/Deco Armchair Date: circa 1925 Primary Maker: William Penhallow Henderson Medium: pine