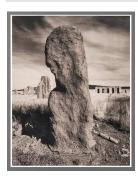

## Basic Report

Title: Fort Union, New Mexico (from the series Along the Santa Fe Trail) Date: 1982 (printed 1983)

Primary Maker: Joan Myers Medium: platinumpalladium print, hand colored

Title: Raton Pass, New Mexico Date: 1982 Primary Maker: Joan Myers Medium: platinumpalladium print with hand coloring