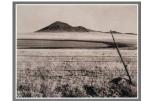

Title: Round Mound, New Mexico (from the series Along the Santa Fe Trail)

Date: 1982 (printed 1983) Primary Maker: Joan Myers Medium: platinumpalladium print, hand colored

Title: Bent's New Fort, Colorado Date: 1982 Primary Maker: Joan Myers Medium: Platinum-Palladium photograph with