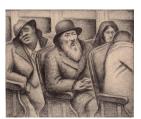

## **Basic Report**

Title: Landscape -Railroad Date: 1954 Medium: Oil on canvas

Title: Tired Travelers Date: circa 1935 Medium: Lithograph

Title: Granaries to Babylon Date: 1933 Primary Maker: Louis Lozowick Medium: lithograph