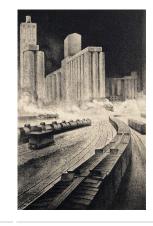

## **Basic Report**

Title: Landscape -Railroad Date: 1954 Medium: Oil on canvas

Title: Tired Travelers Date: circa 1935 Medium: Lithograph

Title: Granaries to Babylon Date: 1933 Primary Maker: Louis Lozowick Medium: lithograph