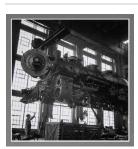

Title: Wimpy's (from the Reflexiones del Corazon portfolio) Date: 1992 Primary Maker: Miguel A. Gandert Medium: lithograph on Arches paper

Title: Albuquerque, NM Lifting an Engine Date: 1943 Primary Maker: Jack Delano Medium: gelatin silver print