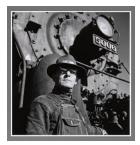

Title: Wimpy's (from the Reflexiones del Corazon portfolio) Date: 1992 Primary Maker: Miguel A. Gandert Medium: lithograph on Arches paper

Title: Albuquerque, NM Lifting an Engine Date: 1943 Primary Maker: Jack Delano Medium: gelatin silver print