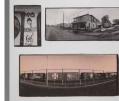

Title: Winslow, Arizona Date: 1943 Primary Maker: Jack Delano Medium: gelatin silver print

Title: Duoro, NM Date: 1943 Primary Maker: Jack Delano Medium: gelatin silver print

Title: Vaughn, NM Date: 1943 Primary Maker: Jack Delano Medium: gelatin silver print