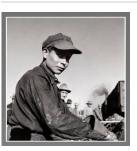

Title: Wimpy's (from the Reflexiones del Corazon portfolio) Date: 1992 Primary Maker: Miguel A. Gandert Medium: lithograph on Arches paper

Title: Albuquerque, NM Lifting an Engine Date: 1943 Primary Maker: Jack Delano Medium: gelatin silver print