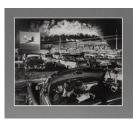

## **Basic Report**

Title: Landscape -Railroad Date: 1954 Medium: Oil on canvas

Title: Tired Travelers Date: circa 1935 Medium: Lithograph

Title: Granaries to Babylon Date: 1933 Primary Maker: Louis Lozowick Medium: lithograph