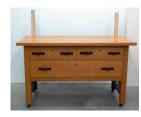

Maker

Medium: Painted and

carved wood

Title: Alvarado Hotel Bridal Suite Bedroom Set (Bedside Table)

Date: circa 1940

Primary Maker: Unknown

Maker

Medium: Painted and

carved wood

Title: Alvarado Hotel Bridal Suite Bedroom Set (Bedside Table)

Date: circa 1940

Primary Maker: Unknown

Maker

Medium: Painted and

carved wood

Title: Alvarado Hotel Bridal Suite Bedroom Set (Small Table)