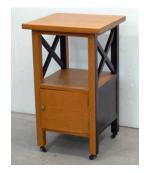

carved wood

Title: Alvarado Hotel Bridal Suite Bedroom Set (Bedside Table)

Date: circa 1940

Primary Maker: Unknown

Maker

Medium: Painted and

carved wood

Title: Alvarado Hotel Bridal Suite Bedroom Set (Small Table)

Date: circa 1940

Primary Maker: Unknown

Maker

Medium: Painted and

carved wood