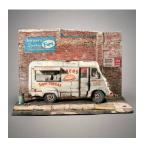

## **Basic Report**

Title: Juanita's Taco Wagon Date: 2005 Primary Maker: Tim

Prythero

**Medium:** carved Basswood, cast resin, found objects, painted graphics, plaster, printed paper, wood

Title: Alvarado Hotel Bridal Suite Bedroom Set (Headboard, Footboard, Rails &