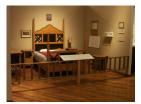

Slats)
Date: circa 1940

Primary Maker: Unknown

Maker

Medium: Painted and

carved wood

Title: Alvarado Hotel Bridal Suite Bedroom Set (Mirror & Dresser)

Date: circa 1940

Primary Maker: Unknown

Maker

Medium: Painted and

carved wood

Title: Alvarado Hotel Bridal Suite Bedroom Set (Bedside Table)

Date: circa 1940

Primary Maker: Unknown

Maker

Medium: Painted and