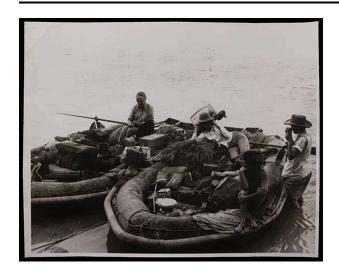

## **Untitled (Rubber Rafts)**

**Date** 

1961

**Primary Maker** 

Todd Webb

Medium

gelatin silver print

Description

Two large rubber rafts floating along the shoreline are

filled with camping equipment, fishing gear and three women passengers. An elderly woman (Georgia O'Keeffe) sits in the raft on the left stringing a fishing rod. A woman (Tish Frank) lounges in the back of the right raft while another woman is perched at the front. A woman in a sun hat stands in the water next to the raft at the right.