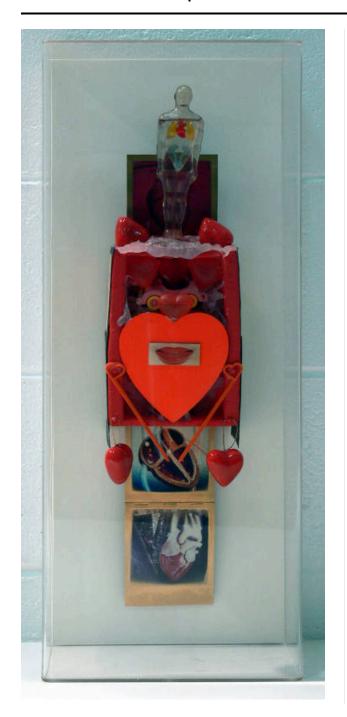

## Description

Mixed media mounted on white board inside plexi box. Central subject is a large red heart surrounded with three dimensional red hearts and two hearts dangling from the central heart. Above the central red heart is a clear plastic male, nude figure showing heart, lungs, and kidney /bladder system. Positioned in the center of the work is a large red heart. Within the large red heart is a white rectangle with a pair of red lips. Centered below the box-like structure holding this heart are two dangling red hearts. These frame a cross section of an anatomical heart showing four chambers. Completing the piece at the bottom of the composition is the exterior of an anatomical heart.