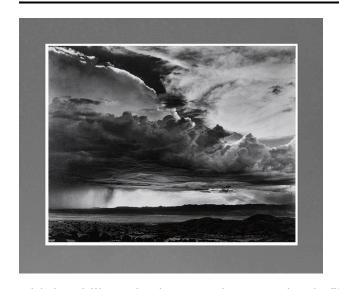

## Storm from La Bajada Hill, New Mexico

**Date** 

1946

**Primary Maker** 

Laura Gilpin

Medium

gelatin silver print

Description

Looking down from La Bajada onto darkened landscape

with low hills on horizon. Dark storm clouds fill 2/3 of image with virga, or walking rain at left of image. Sunlight streaks through clouds as well.