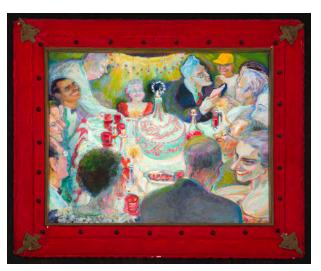

## 40th Wedding Anniversary

Date circa 1941

**Primary Maker** Will Shuster

Medium oil on board

## Description

The 40th wedding anniversary party of John and Dolly Sloan. There are 15 people sitting at a round table with a large white and green frosted cake at the center. The cake has 40th Anniversary written on the front in pink icing. In front of the seated party members are neon reddish-pink glasses. Glass carafes of wine sit on the table surrounding the cake. A waiter in a white shirt at the upper left is serving the woman in the red dress (Dolly). At the upper right is a woman in a yellow baseball cap. Standing next to Dolly on the right is a man wearing a red tie (John) and gesticulating at the man to his right.