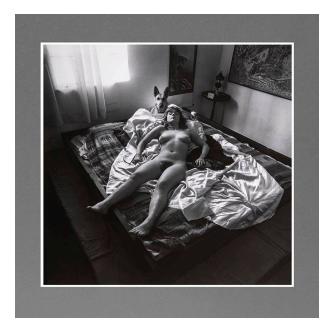

## Description

Nude woman lying on mattress on floor looking up at viewer. She has her arms slightly extended away from her body & legs slightly apart. Dog sits at end of mattress

looking at viewer. Window w/curtain at upper L of image.