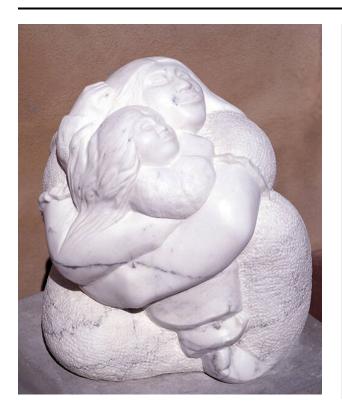

# **Basic Detail Report**

left hand resting on the mother's head.

# **Apache Mother**

## Description

A white marble sculpture featuring a mother and child. The mother has her arms wrapped around the toddler and is holding them tightly to her chest. Both mother and child have their heads tilted upward to the right. Both have expressions of enjoyment as they are slightly smiling. The mother and child have long hair and the toddler has their