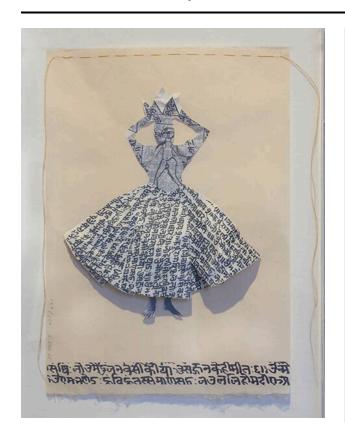

## Woman with Hindi Healing Dress

## Description

Image of a woman with arms above head holding a crown. Dress is printed in deep blue ink, shirt is 3-D, on chest and head is an imge of an Indian woman. A long yellow thread is tied to the bottom of the skirt and brought over the waist and