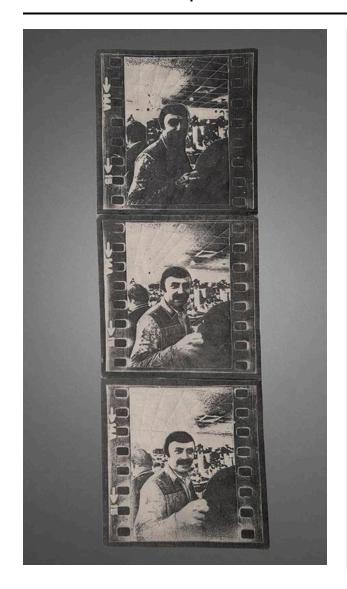

### Description

Contact print on fabric, image of man with dark hair and mustache, three images are the same