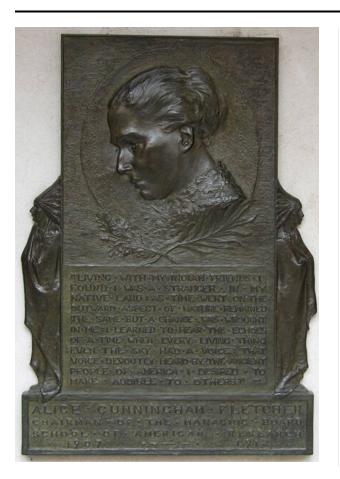

## Description

This rectangle plaque depicts Fletcher's head in profile within oval along with a quote. In the image, she is wearing a loose bun and is looking downward. The collar of her shirt is barely visible die to the leaf design at the base of her neck. The bottom section of the plaque is a

rectangle that is slightly wider than the main section. Two Native American men flank the sides of the central section, standing on top of the larger bottom section; they stand in profile, each wearing a feathered headdress and wrapped in cloth; the background has an overall textured linear appearance.