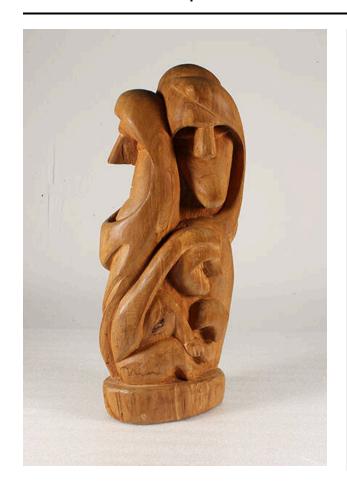

## Description

A carved sculpture featuring 5 heads with 3 in profile and 2 facing the viewer. Four of the heads are on one side and only a single head is on the other. The single figure is hugging the tallest figure on the other side and the figure's hand is very abstract. There is a mother and child on the side with 4 heads and she is wearing a long veil and has her hand resting upon the shoulder of the child who is crouched underneath her.