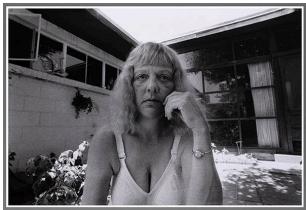

## 1975

**Primary Maker** 

series "Facelift")

Untitled (Self-Portrait in Bra) (from the

Anne Noggle

Medium

**Date** 

gelatin silver print

## Description

Self-portrait of the photographer in the backyard. She sits at the center wearing bra, her proper left hand raised to face. The woman has bruises under her eyes and wears a watch on her proper left wrist. The corner of house with large windows is visible behind the artist.