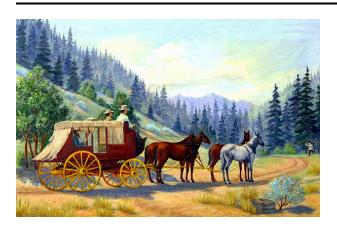

## Description

A four horse drawn, stage coach is stopped in the middle of a dirt road surrounded by a mountainous pine forest. Inside the stage couch is a man with a long beard wearing a blue suit. A man and woman sit atop the front of the coach. There are three brown horses and one white horse pulling the coach. In the background on the right side of the road is a single figure that is waving at the coach.