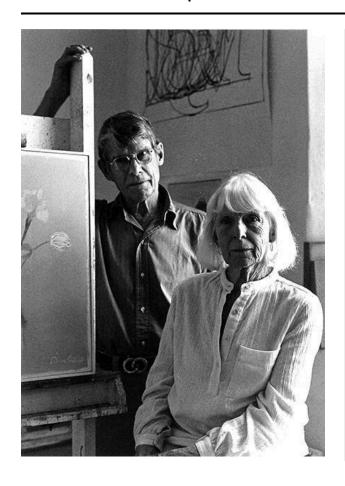

## Description

A portrait of an elderly married couple posed in an artist studio. The man (Eliot) stands behind the woman (Aline) and is leaning against an easel with his right hand resting on the top. He wears glasses and a button front shirt. The woman is sitting in front of her husband and is wearing a white blouse with a pocket on the right. She has shoulder length white hair and is wearing bangs. A floral still life painting sits on the easel at the right and a large abstract work is hanging on the wall behind the couple.