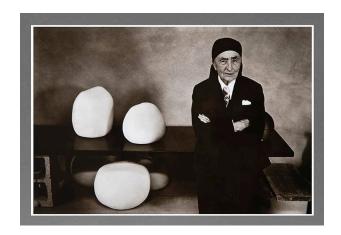

## Description

An elderly woman (Georgia O'Keeffe) leans against a table with her arms crossed at her chest and wearing a dark suit and head scarf. Three white pots rest on the table to the left of the artist.