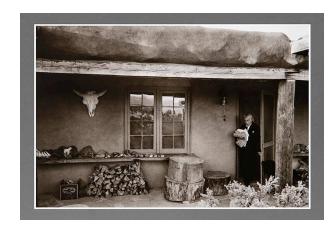

# The Ghost Ranch Patio Portal (from the series Georgia O'Keeffe at the Ghost Ranch and Abiquiu)

**Date** 

1975 (printed 1997)

**Primary Maker** 

Dan Budnik

### Description

An elderly woman (Georgia O'Keeffe) stands under the portal of a house holding folded laundry. There is a pair of windows, a cow skull, rocks and bones on shelf, and a stack of firewood all under the portal.