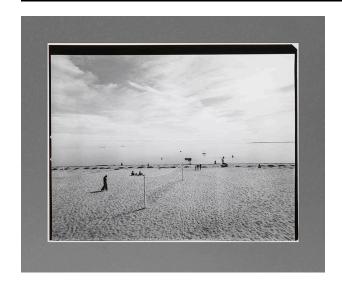

# Cape Cod, Beach Scene with Volleyball Net

## Description

Sandy beach along water front. Volleyball net is erected in center of image. Woman wearing long pants and dark scarf around head walks from left of image toward net. People in various activities along shore line. Two boats in water.