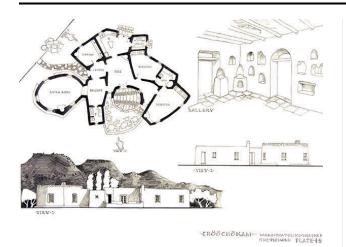

## Basic Detail Report

Chööchökam: Stars That Cling Together, The Pleidas, Plate 45

**Date** 1965-1967

**Primary Maker** William Lumpkins

**Medium** graphite on paper

## Description

An architectural rendering of a single family home with a gallery. At the upper left corner is the design for the interior of the house which is a circular layout and includes two bedrooms and one and half baths. At the upper right is the interior view of the gallery. Two elevations of the home a featured in the lower half. The left view includes landscaping and a mountain backdrop.