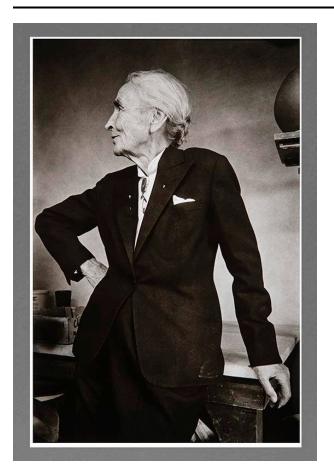

## A Spontaneous Smile During a Verbal Exchange (from the series Georgia O'Keeffe at the Ghost Ranch and Abiquiu)

Date 1975 (printed 1997)

**Primary Maker** Dan Budnik

**Medium** gelatin silver print

## Description

An elderly woman (Georgia O'Keeffe) leans against a table looking off to the left. She is wearing a dark suit and her proper right hand rests on her hip. She is in profile and smiling.