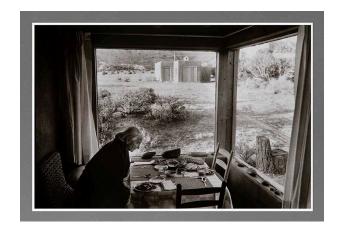

## **Basic Detail Report**

At Supper with the New Potting Shed Visible in the Background (from the series Georgia O'Keeffe at the Ghost Ranch and Abiquiu)

**Date** 

1975 (printed 1997)

**Primary Maker** 

Dan Budnik

## Description

An elderly woman (Georgia O'Keefe) is having supper at the table. Two large picture windows flank the table along two sides. An adobe style potting shed is seen through window in the background. The table is set for two and O'Keeffe is leaning forward with her eyes closed as if praying.