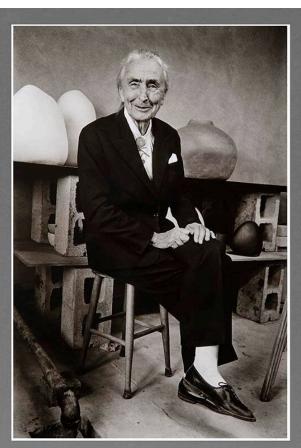

# The Mirthful Side of the Artist (from the series Georgia O'Keeffe at the Ghost Ranch and Abiquiu)

Date 1975 (printed 1997)

**Primary Maker** Dan Budnik

### Description

An elderly woman (Georgia O'Keeffe) is seated on a stool with her proper right leg crossed over her left. She is wearing a dark pant suit and is laughing. Three large clay pots sit on the shelf behind the artist.