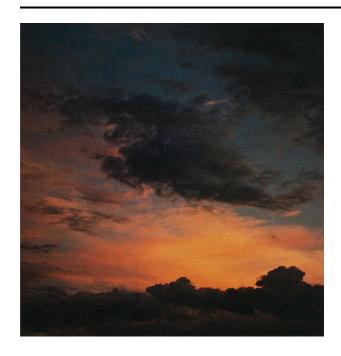

## Description

A cloudscape scene at sunset. Single wispy, dark gray cloud is featured in the central part of the image and behind it is flat white clouds that are reflecting the pinkish orange sunset; the sun is not featured in the image. In the

foreground are a group of dark gray fluffy clouds in shadow. At the upper right corner is another thin, wispy dark gray cloud.