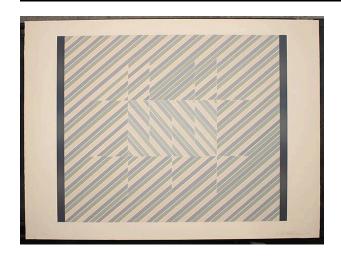

## **Untitled**

**Date** 

1976

**Primary Maker** 

Garo Z. Antreasian

Medium

lithograph

Description

A rectangle shaped design made up of light purple, light green, and light pink diagonal lines. A much lighter version of the three colors at the center of the image is surrounded by a grid-like pattern of thin, white lines. The four longest lines form a rectangle and there are three shorter lines that jut out from this rectangle, two at the top and one at the bottom.