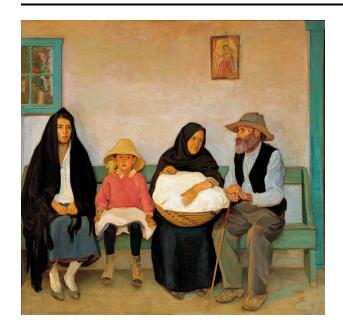

# Description

Four people sitting on a green bench under a portal. Old woman is dressed in black holding a large basket filled

with white cloth. Old man sits next to her with hands resting on a walking stick. Young woman on left is wearing a large black shawl over her head and sits with hands in lap next to a young girl with hat and pink sweater.