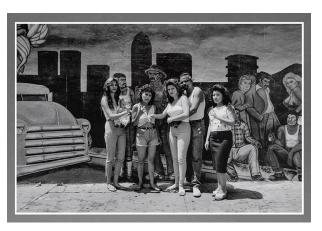

## Description

A group portrait of consisting of four women and a man standing in front of a mural; all are of Hispanic origin. The group is members of the White Fence gang as indicated by all the women flashing gang signs. The man stands behind the third woman from the left and has his arms wrapped around her waist. The young woman on the far left is holding a baby. The mural in the background consists of the Los Angeles skyline, a group of four figures at the right and a classic American made truck at the left.