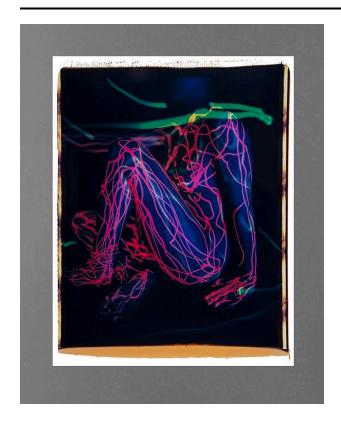

## **Basic Detail Report**

the shoulders and neck of the figure.

## Description

A woman sits against a black background with her proper right leg bent and her proper right hand resting palm down on the floor. Her left leg is crossed behind the other leaving the sole of her foot facing the viewer. The figure's head is in shadow, no features are visible. The figure's body is illuminated with reddish-pink spaghetti-like neon lights. A green horizontal ribbon of light passes through