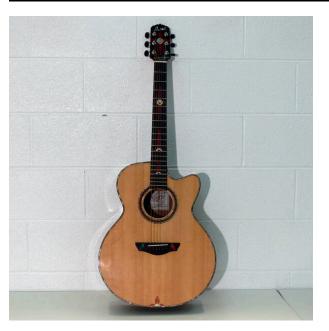

# **New Mexico Sunrise**

**Date** 2009

**Primary Maker** Lorenzo Pimentel

## Medium

rosewood, mahogany, spruce, holly, ebony, mother-ofpearl, ivory, red coral, turquoise, abalone, silver, gold

## Description

Pimentel cutaway steel string acoustic guitar with case. Instrument is a one-off with design elements that will only

exist on this guitar. This instrument was designed and made by Pimentel in Albuquerque New Mexico and the guitar itself (not the design) was declared the state guitar by Senate Bill 52 of the 49th Legislature. See notes for full list of design elements

## Dimensions

Guitar: 5 x 41 x 16 in. (12.7 x 104.1 x 40.6 cm) Case: 7 x 45 x 18 1/2 in. (17.8 x 114.3 x 47 cm)