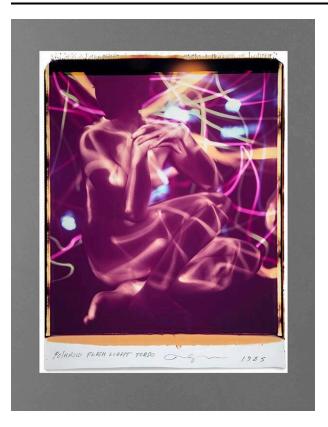

## Description

A woman in a kneeling-like pose has her legs crossed at the ankles, her proper right elbow resting on her thigh, and her hands clasped together in front of her chest. Her body is turned to the right and her head is turned looking to the left. The figure's body is illuminated with ribbons of pale yellow light. In the dark background are ribbons of swirling light in shades of blue, green, pink and pale

yellow. The image has colored shifted creating a overall dull tone.