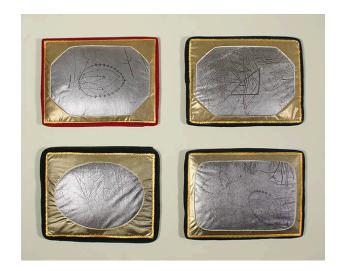

# Description

Four soft sculptural photo images printed on silver fabric surrounded by a gold fabric frame that mimics the look of a daguerreotype. Green and red velvet fabric is used to form the back of each object. The four views feature trees in winter. All are mounted on a single board within a Plexiglas case.