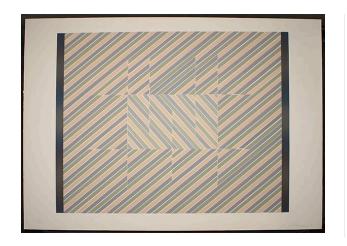

## Description

A rectangle shaped design made up of light purple, light green, and light pink diagonal lines. A much lighter version of the three colors at the center of the image is surrounded by a grid-like pattern of thin, white lines. The four longest lines form a rectangle and there are three shorter lines that jut out from this rectangle, two at the top and one at the bottom.