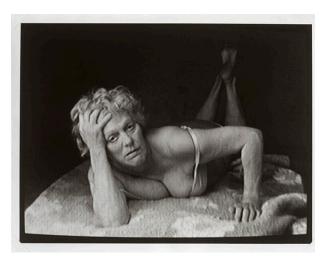

## Description

A self-portrait using a video still. The artist is lying on her stomach in the prone position on a bed, staring intently at the viewer. Her left hand rests on her forehead, and her right hand is placed flat on bed. In the background her legs extend upward with her ankles

crossed. The strap of the white undergarment has started to slip from her right shoulder.