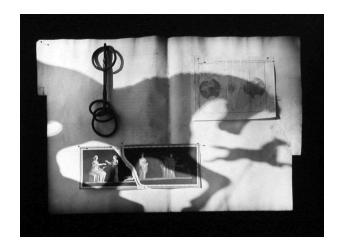

## Carousel (from the series Weighing the Planets)

**Date** 

1982

**Primary Maker** 

Olivia Parker

Medium

gelatin silver print, toned

## Description

Shadows of horses on a piece of paper pinned to a wall, on paper are two images, bottom image is split in half, top image has two pictures of the earth with the sun in the center it is also pinned to the wall, at top left is an iron bar with a iron ring at top and three iron rings at bottom.