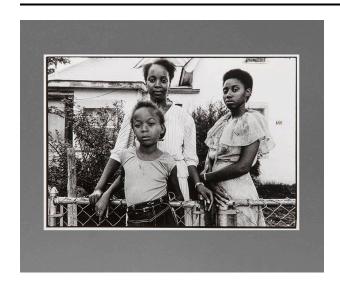

# Priscilla, Paulette and Martha Stevens, South Broadway, ...

# Description

2 African American women standing behind a chain link fence look at viewer, young African American girl stands in front of women. White house in background with "723" on side of house.