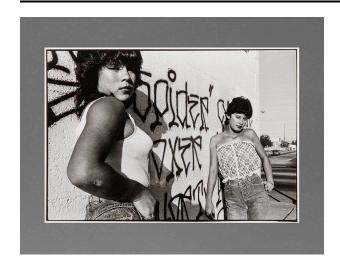

## Renee Carmona and Melissa Armijo, South Broadway, ...

**Date** 

1983

**Primary Maker** 

Miguel A. Gandert

Medium

Selenium-toned chloro-bromide photograph

## Description

Close-up of 2 young women standing in front of white concrete block wall with graffiti. Woman at L leans against wall w/R shoulder, wears white sleeveless jersey, has R hand in pocket of jeans. Woman at R wears halter top w/jeans.