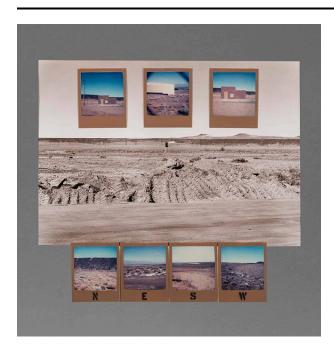

## Description

Smooth dirt road across bottom foreground. Alongside of road is loose soil with heavy equipment wheel tracks. Electric power lines across image in distance and round,

white holding tank. Hills across horizon.