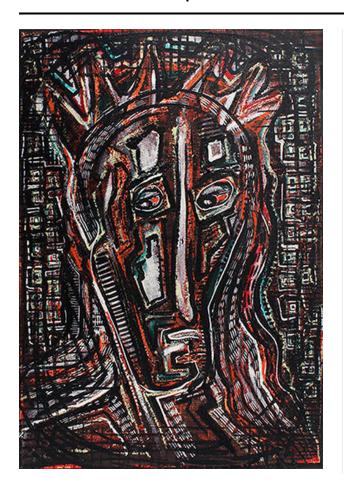

### Description

Abstract head and shoulder portrait of male figure facing viewer with multi colored checkered background. He has long facie with long white nose, sad eyes. He wears pointed crown-like object on head