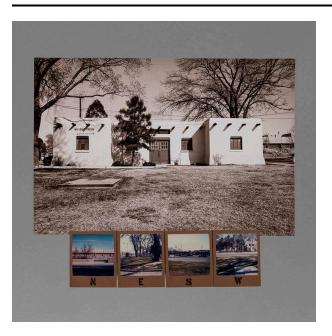

### Description

White "U" shape adobe bldg w/windows at each end and double windowed door in center. Pine tree at left of

double door. "Yale Pump Station/Water Division" sign above window on left end of bldg. Four color Polaroid photos below lg image marked N-E-S-W