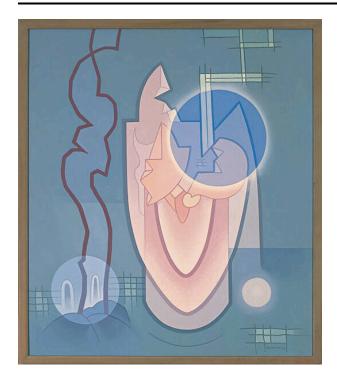

## **Description**

Geometric abstract of a face in various shades of pink with a circle at top right in shades of blue; background is blue with green squares at top right and along bottom. Two dark curving wisps of smoke rise from hills along left side of canvas; blue circle in lower left corner with two

arches in center.