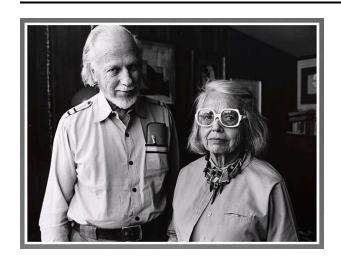

## Charles Mattox, Sculptor, and His Wife, Dorothy, 1982

**Date** 

1982

**Primary Maker** 

Anne Noggle

Medium

gelatin silver print

## Description

Portrait of man & woman standing looking at viewer. He stands to her proper right & has thinning gray hair, mustache & beard; he wears light color shirt w/epaulets on each shoulder. She has gray hair, & wears large white square rim glasses.