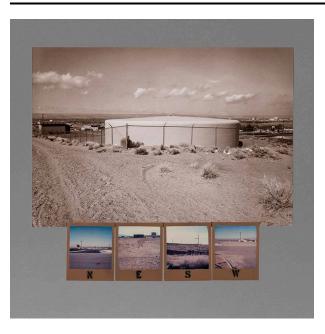

#### Description

Sandy, dirt area with scrubby bushes and litter in foreground of image. Chain link fence encloses large,

round holding tank. Building to left of tank. City sky lines in right BG.