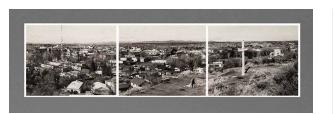

## Santa Fe from Fort Marcy

**Date** 1982

**Primary Maker** 

Joan Myers

### Description

View of city of Santa Fe looking down from Cross of the Martyrs. Large white cross in right panel. Tall radio tower in left panel