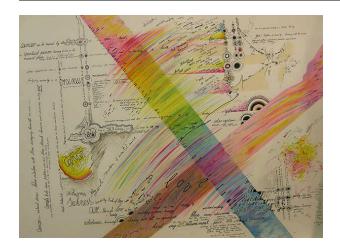

## Rainbow

**Date** 

1973

**Primary Maker** 

Mary Bauermeister

Medium

lithograph

## Description

Plain white background with two intersecting diagonal bands of color across the page. The central band transitions from red and goes through the color spectrum down to the blue on the bottom. The colors jump from this spectrum and there are strokes of color appearing across the band, rounded by the motion of the hand. Black lettering and circular designs decorate the page, appearing like the calculations on the whiteboard of a scientist. The subjects of these writings include the words galaxies, solar systems, sex, energy and god. There is also a repetition of the words cancer and sickness. Phrases appear such as sickness-physical symptom of mental cause and sickness caused by lack of love.