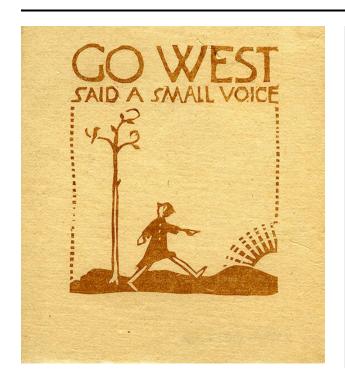

## Description

A figure in profile is walking towards the right using large strides. A tall thin tree that has three branches with three leaves stands behind the man; as if he just passed it. In the lower right corner of the image are the rays of sunlight peeking out from the small hill. The text at the

upper center reads: Go West Said a small voice.