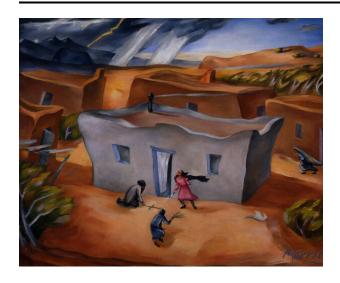

## Description

Outdoor scene with gray adobe in center, 3 people in

front, 1 woman holds salt, 1 woman makes the sign of the cross, another woman spreads palm leaves.