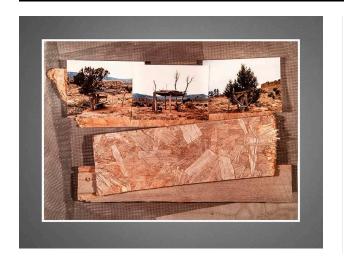

## Description

Close-up of compressed wood board lying on top of an old wood board both of which lie on sheets of screening material. 3 photos lined across boards; each are of a shelter made up of 4 posts on top of which lie wood boards.