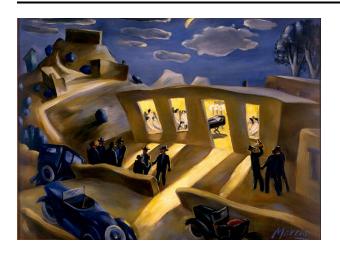

## Description

Night scene of wake with male figures and cars outside of an adobe building; women in interior of building facing coffin; hill with building to left of image; dark sky with white shadowed clouds and blue background.