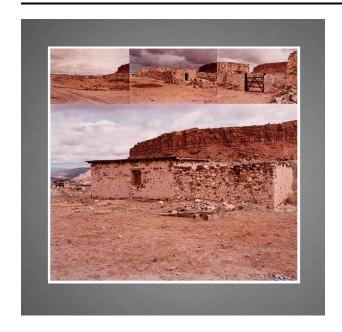

# Description

Deteriorating stone stucture, left portion has roof, right end lacks roof. Building sits in front of red rock mesa. 3

phots above; landscape scene of building in distance, 2 phots of stone buildings one with fence.